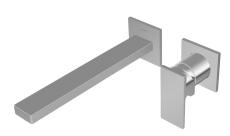

## **Product Features**

- Floor-mount installation
- Aerated flow rate ≤1.2 max gpm
- 9-1/4" spout reach
- Handle may be installed on left or right of spout
- Drain assembly not included
- Optional extension kit

## Available Finishes

- Polished Chrome G-11236-LM55W-PC
- Brushed Nickel
   G-11236-LM55W-BNI
- Polished Nickel
   G-11236-LM55W-PN
- Olive Bronze\*
   G-11236-LM55W-OB\*
- Brushed Gold\*
   G-11236-LM55W-BAU\*